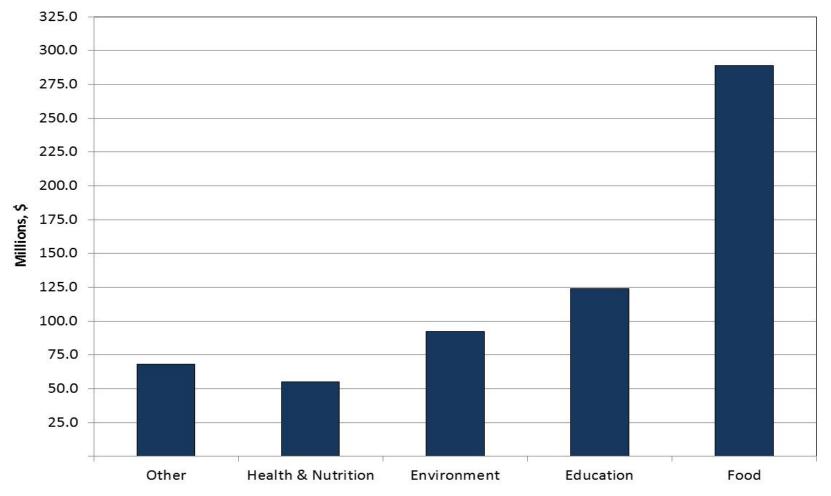

# MSU International Research Awards by Theme (FY 2007-2016)

**Total 10 YR International Research Awards by Major Theme** 