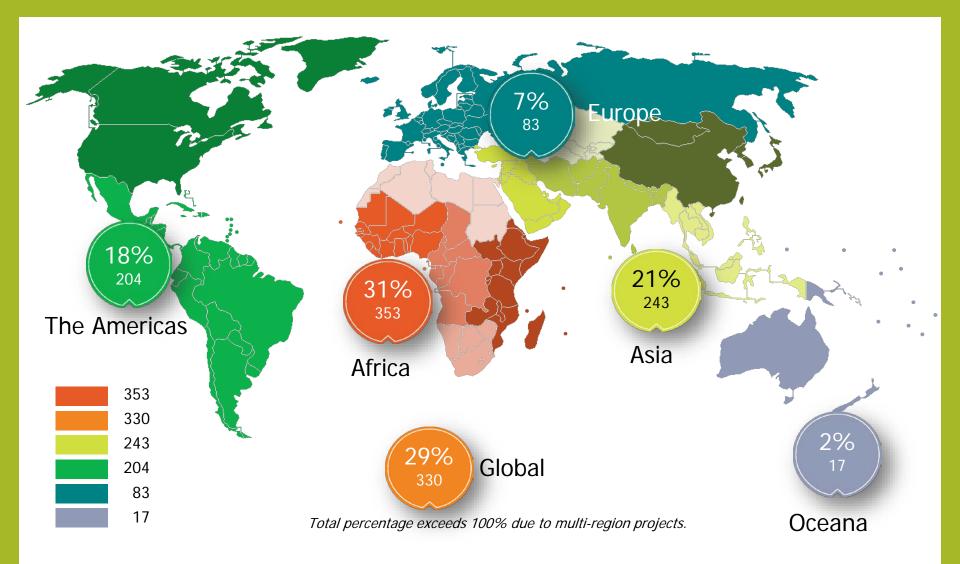

#### MSU Engagement by Region FY 2006-2015 (Projects)

A university in the **World Grant** model is one that sees citizens not just as the beneficiaries of its knowledge but also as **partners in its co-creation**.