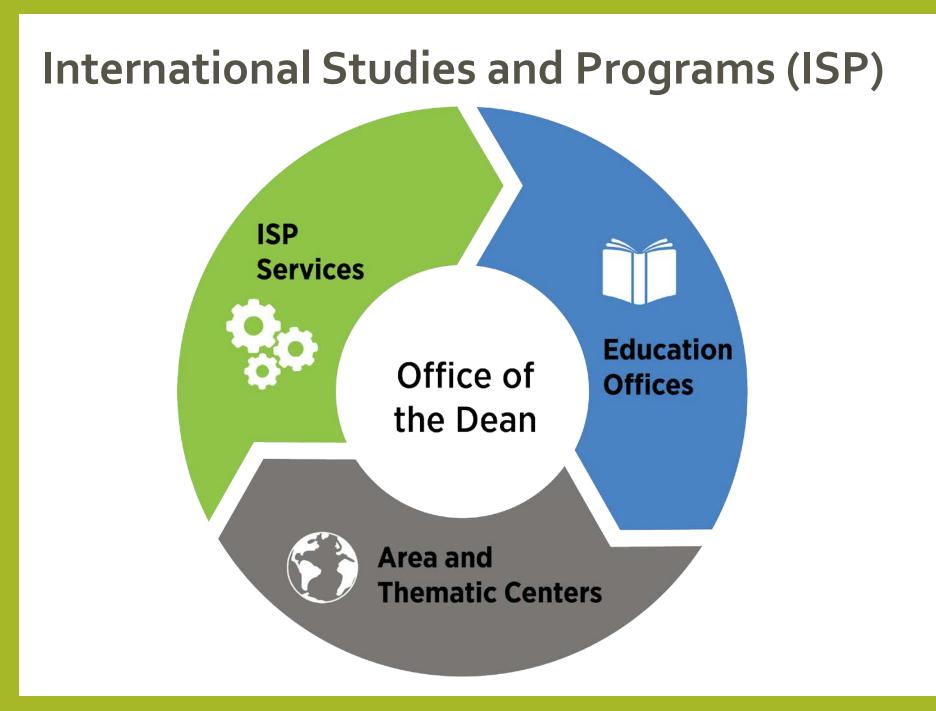

#### MSU GLOBAL ENGAGEMENT: THEMES, REGIONS, RELATIONSHIPS

DeAndra Beck, Associate Dean For Research

MICHIGAN STATE UNIVERSITY